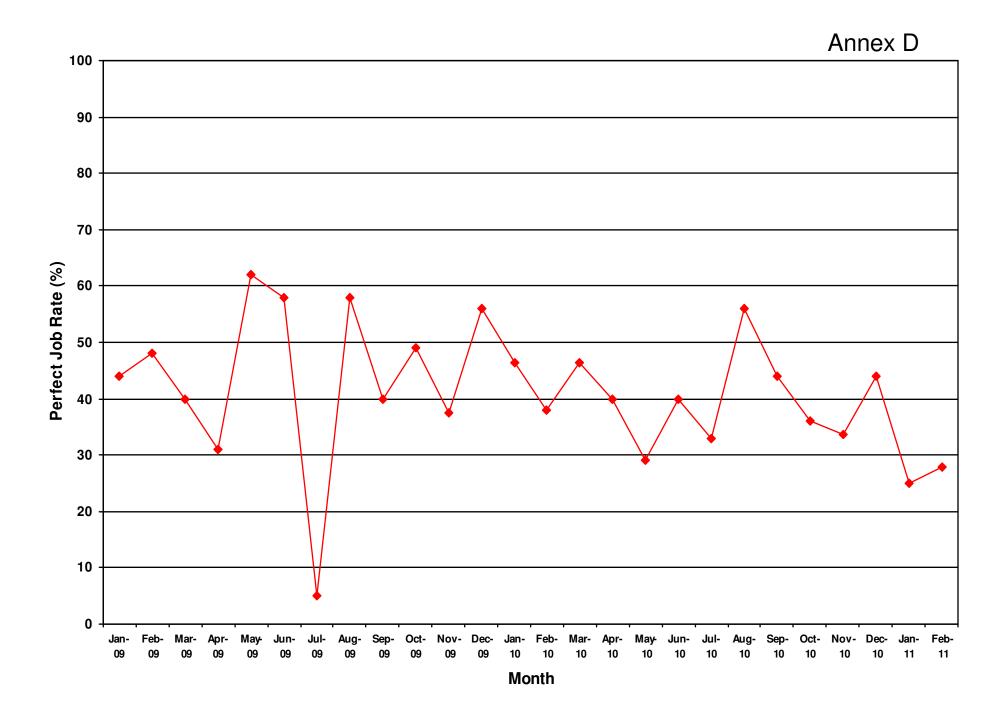

## QUERY-FREE RATE ON CADASTRAL JOBS SUBMITTED BY REGISTERED SURVEYORS (MONTH OF JAN and FEB 2011)

Please refer to Annex A. The query-free rate(QFR) is 84.4% and 91.2% for January and February respectively. The 'perfect job' rate for the month of Jan is 25% and Feb is 28%. The 'perfect job' rate for the first 2 months of 2011 are really very low and it is not desirable at all. We encourage all to strive to submit higher quality jobs in order to avoid the delay in approving plans.

I attach the following annexes for your information:

- (a) Annex A: The listing of summary of the monthly query-free rate for Jan and Feb 2011.
- (b) Annex B: The listing of Registered Surveyors who have submitted perfect jobs for the month of Jan and Feb 2011.
- (c) Annex C: Registered Surveyors who have submitted perfect jobs accumulative from Jan to Feb 2011.
  - (d) Annex D: Graph of 'Perfect Job' rate from Jan 09 to Feb 2011.