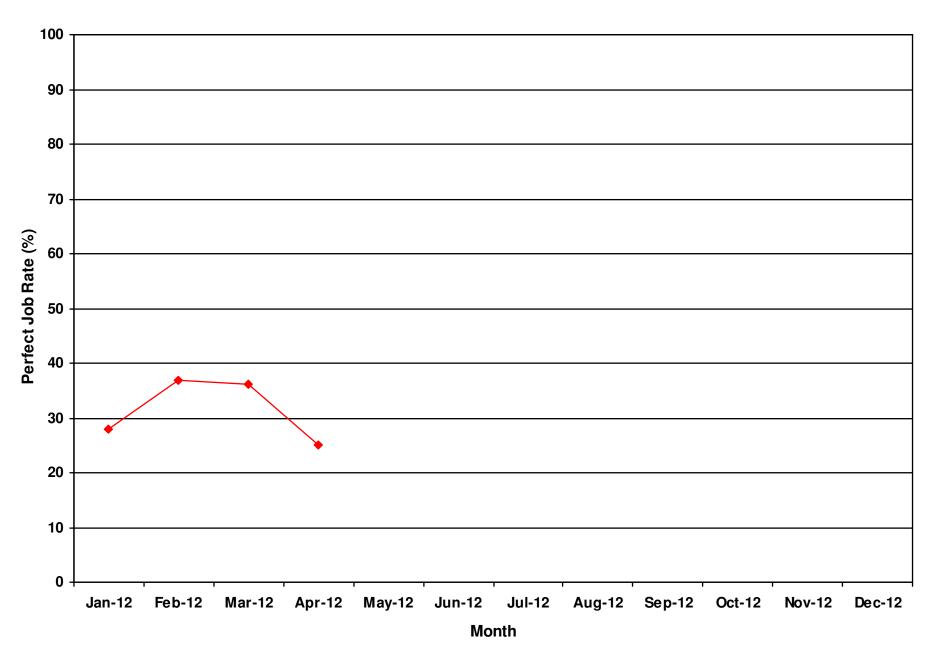

# QUERY-FREE RATE ON CADASTRAL JOBS SUBMITTED BY REGISTERED SURVEYORS (MONTH OF MAR AND APR 2012)

Please refer to Annex A. The query-free rate(QFR) for the month of March is 97.3% and April is 93.1%. The 'perfect job' rate is 36%

and 25% respectively.

There is no improvement on the 'perfect job' rate. It is still very low and not desirable. We encourage all to strive to

submit higher quality jobs in order to avoid the delay in approving plans.

## Annex D