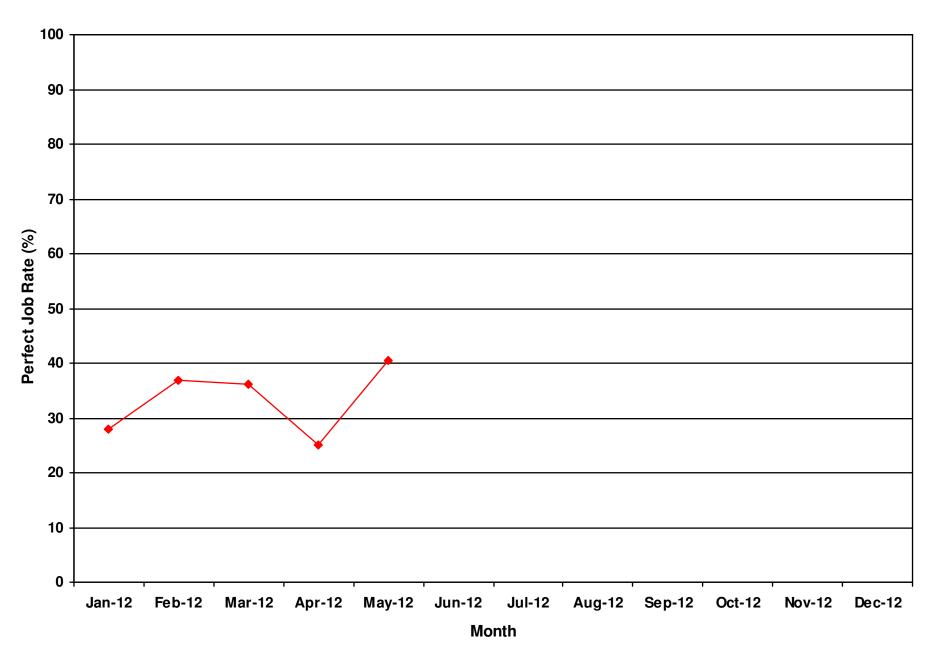

## QUERY-FREE RATE ON CADASTRAL JOBS SUBMITTED BY REGISTERED SURVEYORS (MONTH OF MAY 2012)

Please refer to Annex A. The query-free rate(QFR) for the month of May is 95.2%. The 'perfect job' rate is 40.5%.

There is improvement on the 'perfect job' rate but it is still low and not desirable. We encourage all to strive to

submit higher quality jobs in order to avoid the delay in approving plans.

I attach the following annexes for your information:

- (a) Annex A: The listing of summary of the monthly query-free rate from May 2012.
- (b) Annex B: The listing of Registered Surveyors who have submitted perfect jobs for the month of May 2012.
- (c) Annex C: Registered Surveyors who have submitted perfect jobs accumulative from Jan to May 2012.
  - (d) Annex D: Graph of 'Perfect Job' rate from Jan 2012 to May 2012.

### Annex D