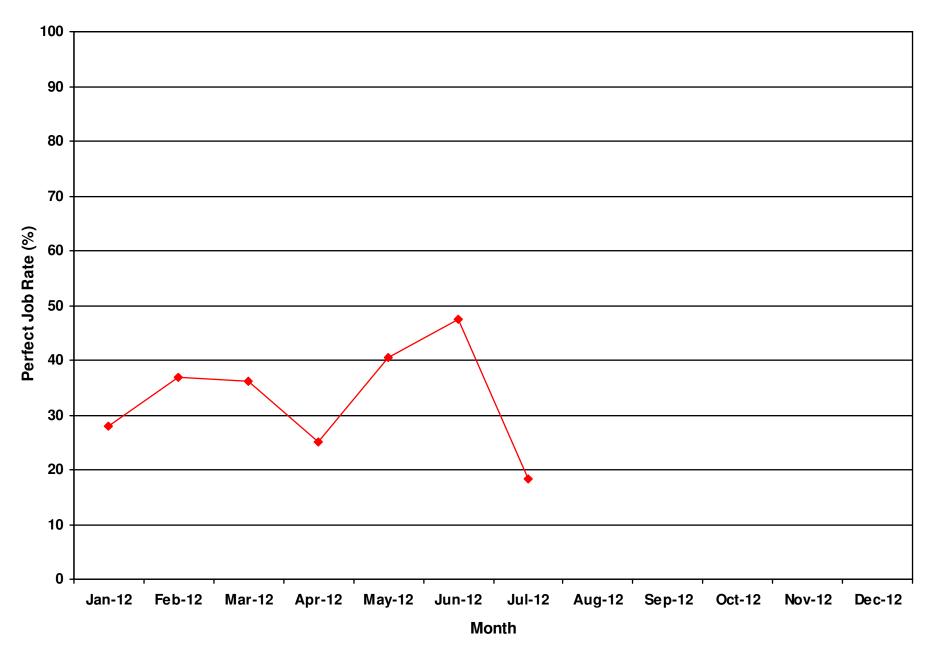

## QUERY-FREE RATE ON CADASTRAL JOBS SUBMITTED BY REGISTERED SURVEYORS (MONTH OF JUNE AND JULY 2012)

Please refer to Annex A. The query-free rate(QFR) for the month of June is 95.9% and July is 91.4%. The 'perfect job' rate is 47.5% and 18% respectively.

The 'perfect job' rate for month of July is very low and it is not desirable. We encourage all to strive to

submit higher quality jobs in order to avoid the delay in approving plans.

I attach the following annexes for your information:

(c) Annex C : Registered Surveyors who have submitted perfect jobs accumulative from Jan to June 2012 and Jan to July 2012.

(d) Annex D : Graph of 'Perfect Job' rate from Jan 2012 to July 2012.

Thank You.