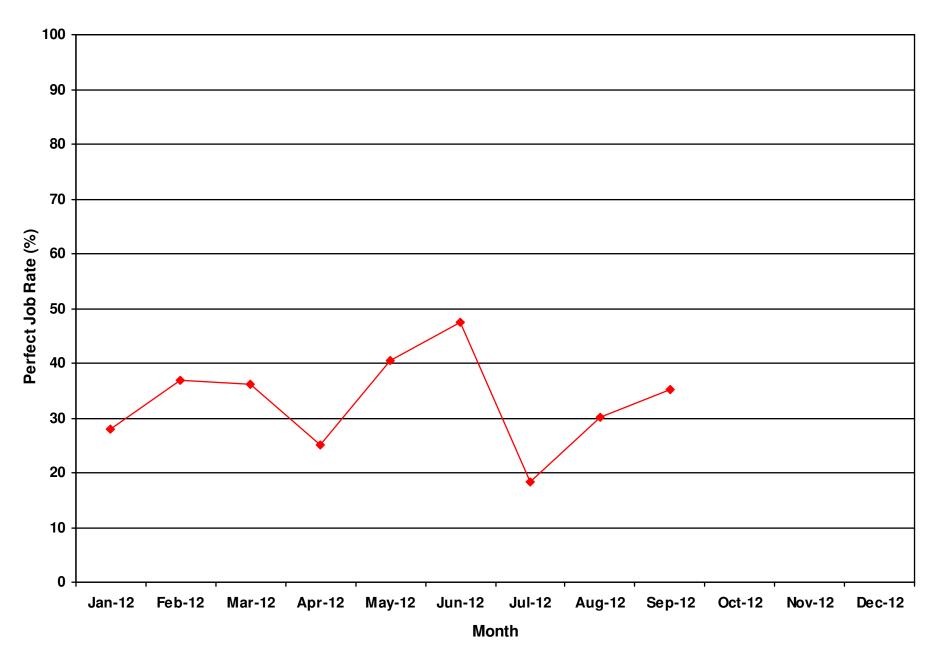

# QUERY-FREE RATE ON CADASTRAL JOBS SUBMITTED BY REGISTERED **SURVEYORS (MONTH OF AUG AND SEPT 2012)**

Please refer to Annex A. The query-free rate(QFR) for the month of August is 95.0% and September is 96.3%. The 'perfect job' rate is 30% and 35% respectively.

The 'perfect job' rates are very low and it is not desirable. We encourage all to strive to submit higher quality jobs in order to avoid the delay in approving plans. I attach the following annexes for your information:

- (a) Annex A: The listing of summary of the monthly guery-free rate for the month of Aug and Sept 2012.
- (b) Annex B: The listing of Registered Surveyors who have submitted perfect jobs for the month of Aug and Sept 2012.
- (c) Annex C: Registered Surveyors who have submitted perfect jobs accumulative from Jan to Aug 2012 and Jan to Sept 2012.
  - (d) Annex D: Graph of 'Perfect Job' rate from Jan 2012 to Sept 2012.

# Annex D