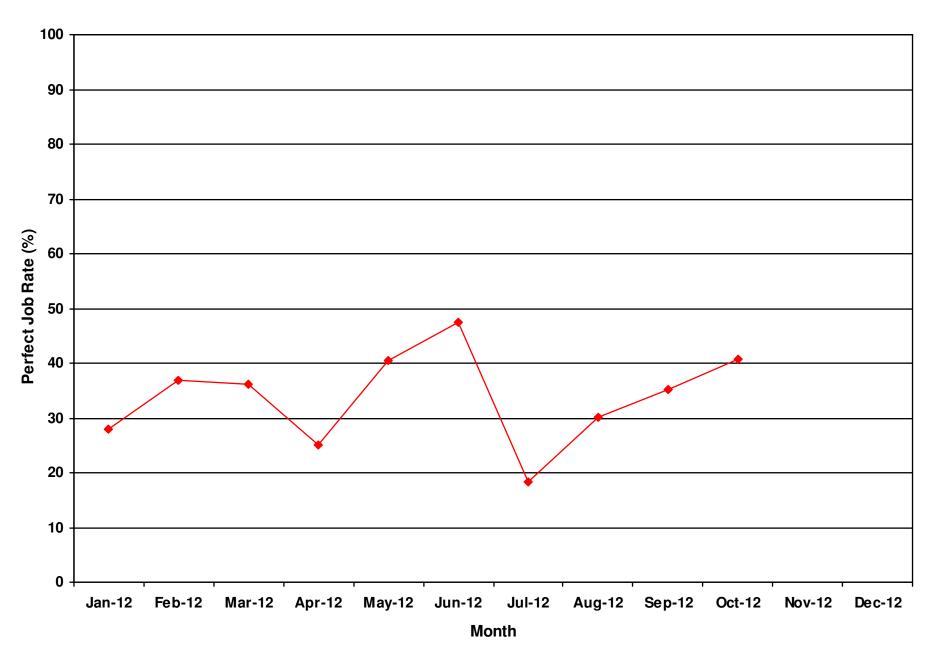

# QUERY-FREE RATE ON CADASTRAL JOBS SUBMITTED BY REGISTERED SURVEYORS (MONTH OF OCT 2012)

Please refer to Annex A. The query-free rate(QFR) for the month of October is 93.2%. The 'perfect job' rate is 41%.

The 'perfect job' rate is still very low and it is not desirable. We encourage all to strive to submit higher quality jobs in order to avoid the delay in approving plans. I attach the following annexes for your information:

- (a) Annex A: The listing of summary of the monthly query-free rate for the month of Oct 2012.
- (b) Annex B: The listing of Registered Surveyors who have submitted perfect jobs for the month of Oct 2012.
- (c) Annex C: Registered Surveyors who have submitted perfect jobs accumulative from Jan 2012 to Oct 2012.
  - (d) Annex D : Graph of 'Perfect Job' rate from Jan 2012 to Oct 2012.

## Annex D