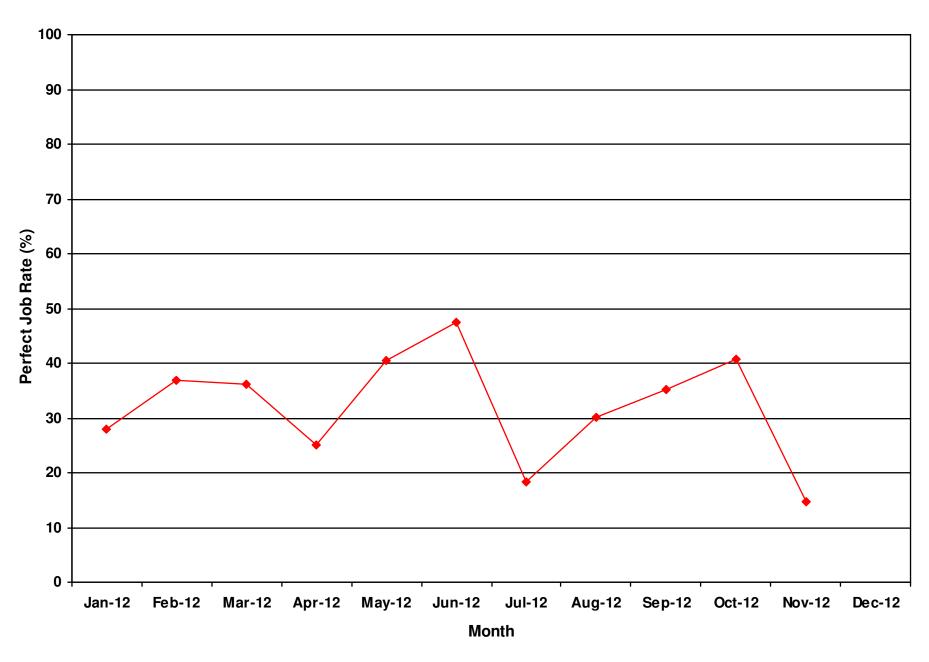

# QUERY-FREE RATE ON CADASTRAL JOBS SUBMITTED BY REGISTERED SURVEYORS (MONTH OF NOV 2012)

Please refer to Annex A. The query-free rate(QFR) for the month of November is 95.8%. The 'perfect job' rate is 15%.

The 'perfect job' rate is at its lowest this year and it is not desirable. We encourage all to strive to

submit higher quality jobs in order to avoid the delay in approving plans.

I attach the following annexes for your information:

- (a) Annex A: The listing of summary of the monthly query-free rate for the month of Nov 2012.
- (b) Annex B: The listing of Registered Surveyors who have submitted perfect jobs for the month of Nov 2012.
- (c) Annex C: Registered Surveyors who have submitted perfect jobs accumulative from Jan 2012 to Nov 2012.
  - (d) Annex D : Graph of 'Perfect Job' rate from Jan 2012 to Nov 2012.