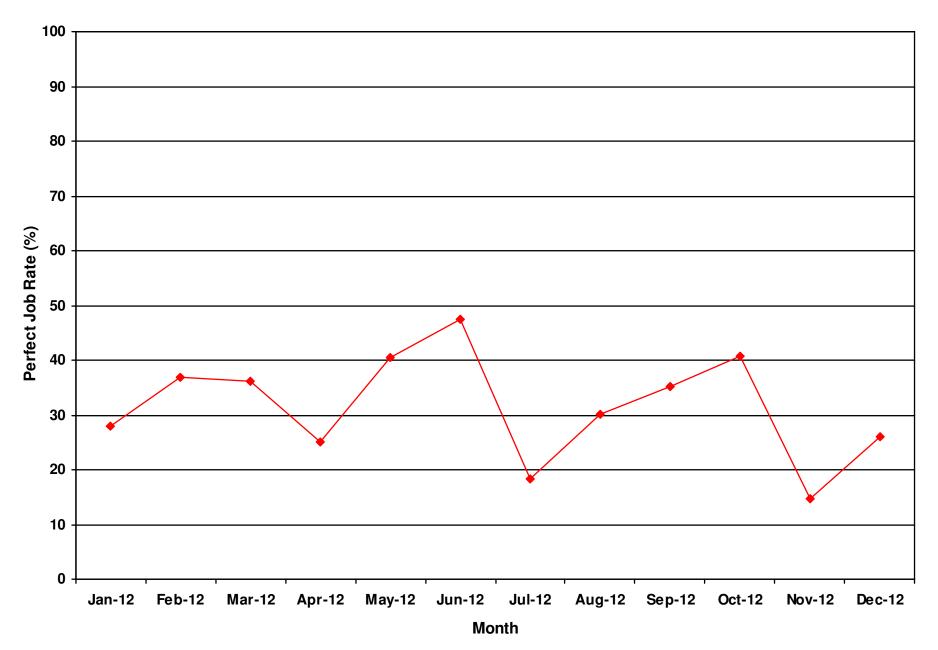

## QUERY-FREE RATE ON CADASTRAL JOBS SUBMITTED BY REGISTERED SURVEYORS (MONTH OF DEC 2012)

Please refer to Annex A. The query-free rate(QFR) for the month of December is 93.2%. The 'perfect job' rate is 26%.

The 'perfect job' rate is still very low and it is not desirable. We encourage all to strive to submit higher quality jobs

in order to avoid the delay in approving plans.

I attach the following annexes for your information:

(c) Annex C : Registered Surveyors who have submitted perfect jobs accumulative from Jan 2012 to Dec 2012.

(d) Annex D : Graph of 'Perfect Job' rate from Jan 2012 to Dec 2012.

Thank You.

LEONG KAI WENG • Principal Surveyor , Land Survey Division • Regulatory Cluster Singapore Land Authority • 6478-3583 (DID) • 6323-9937 (Fax) • http://www.sla.gov.sg