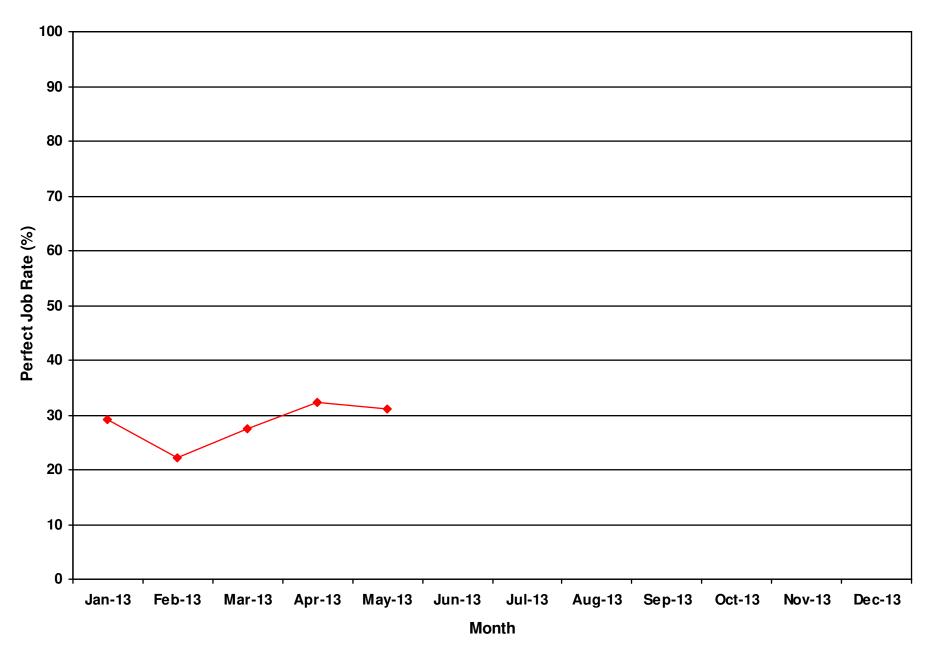

## QUERY-FREE RATE ON CADASTRAL JOBS SUBMITTED BY REGISTERED SURVEYORS (MONTH APRIL AND MAY 2013)

Please refer to Annex A. The query-free rate(QFR) for the month of April is 95.0% and May is 87.3%. The 'perfect job' rate for the month of April is 32% and May is 31%. The 'perfect job' rate is still very low and it is not desirable. We encourage all to strive to submit higher quality jobs in order to avoid the delay in approving plans.

2013.

(c) Annex C : Registered Surveyors who have submitted perfect jobs accumulative for Jan 2013 to Apr 2013

and Jan 2013 to May 2013.

(d) Annex D : Graph of 'Perfect Job' rate for Jan 2013 to May 2013.