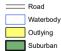

ort Construction Project Only Suburban 15,000 sqm 1,000 sqm 50 sqm

First 10,000 sqm : \$2.00 psm per month x 10,000 sqm = \$20,000 per month Balance 5,000 sqm : \$1.25 psm per month x 5,000 sqm = \$6,250 per month Base TOL fee for entire site : \$20,000 + \$6,250 = \$26,250 per month \$5.00 psm per month x 1,000 sqm = \$5,000 per month \$5.00 psm per month x 50 sqm = \$250 per month \$26,250 + \$5,000 + \$250 = \$31,500 per month \$31,500 + \$2,520 = \$34,020 per month

Car Parking Outlying 350 Lots

\$51.00 per lot per month x 100 lots = \$5,100 per month \$41.00 per lot per month x 200 lots = \$8,200 per month \$38.00 per lot per month x 50 lots = \$1,900 per month \$5,100 + \$8,200 + \$1,900 = \$15,200 per month \$15,200 + \$1,216 = \$16,416 per month



MAP A





MAP A2





MAP A3





MAP A4

Outlying Suburban