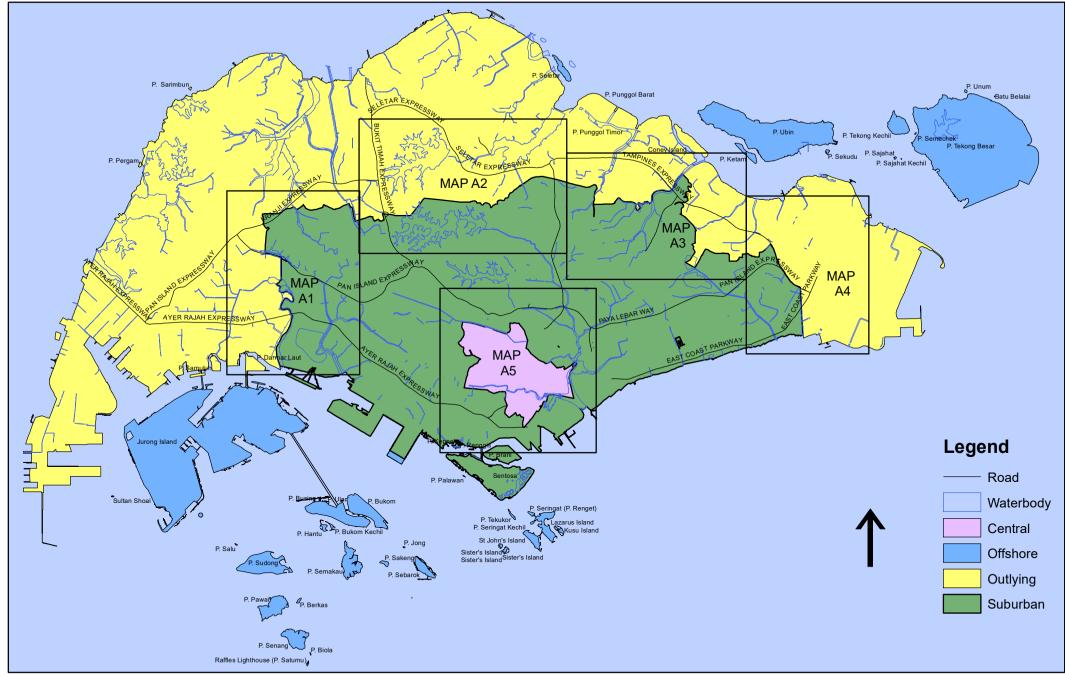

,198.80 per day

Worksite to Support Construction Project Only Suburban 15,000 sqm 1,000 sqm 50 sqm

First 10,000 sqm : \$2.00 psm per month x 10,000 sqm = \$20,000 per month Balance 5,000 sqm : \$1.25 psm per month x 5,000 sqm = \$6,250 per month Base TOL fee for entire site : \$20,000 + \$6,250 = \$26,250 per month \$5.00 psm per month x 1,000 sqm = \$5,000 per month \$5.00 psm per month x 50 sqm = \$250 per month \$26,250 + \$5,000 + \$250 = \$31,500 per month \$31,500 + \$2,520 = \$34,020 per month

Car Parking Outlying 350 Lots

\$51.00 per lot per month x 100 lots = \$5,100 per month \$41.00 per lot per month x 200 lots = \$8,200 per month \$38.00 per lot per month x 50 lots = \$1,900 per month \$5,100 + \$8,200 + \$1,900 = \$15,200 per month \$15,200 + \$1,216 = \$16,416 per month



MAP A





MAP A2





MAP A3





MAP A4

Outlying Suburban