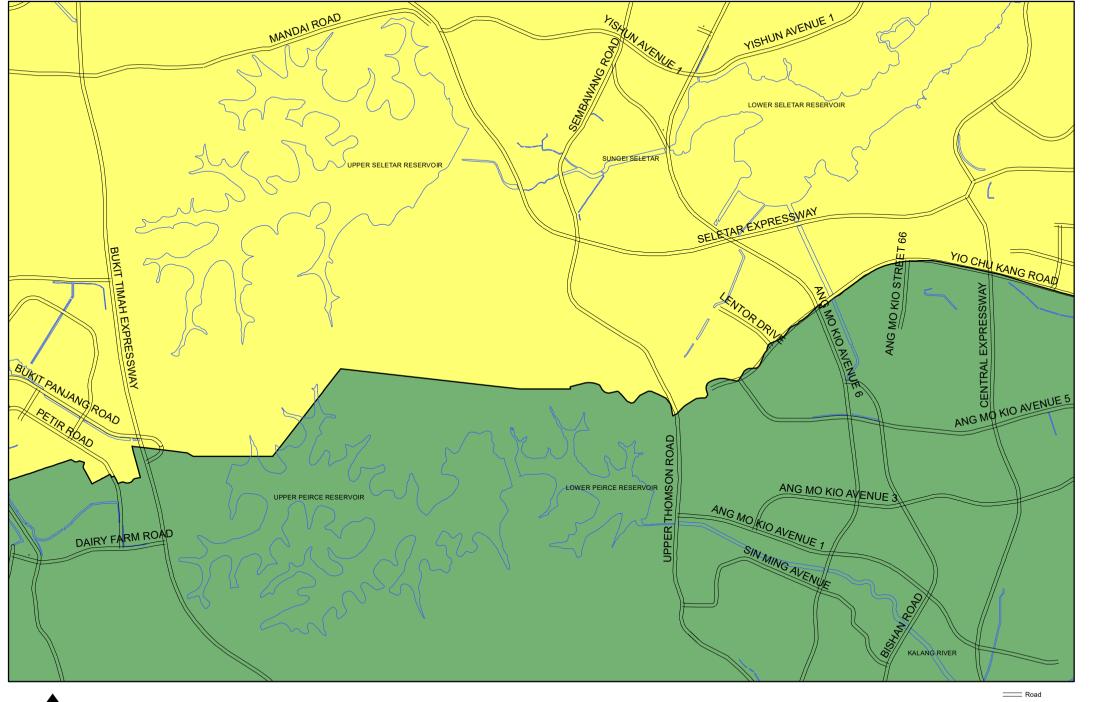

day

Worksite to Support Construction Project Only Suburban 15,000 sqm 1,000 sqm 50 sqm

First 10,000 sqm : \$2.00 psm per month x 10,000 sqm = \$20,000 per month Balance 5,000 sqm : \$1.25 psm per month x 5,000 sqm = \$6,250 per month Base TOL fee for entire site : \$20,000 + \$6,250 = \$26,250 per month \$5.00 psm per month x 1,000 sqm = \$5,000 per month \$5.00 psm per month x 50 sqm = \$250 per month \$26,250 + \$5,000 + \$250 = \$31,500 per month \$31,500 + \$2,520 = \$34,020 per month

Car Parking Outlying 350 Lots

\$51.00 per lot per month x 100 lots = \$5,100 per month \$41.00 per lot per month x 200 lots = \$8,200 per month \$38.00 per lot per month x 50 lots = \$1,900 per month \$5,100 + \$8,200 + \$1,900 = \$15,200 per month \$15,200 + \$1,216 = \$16,416 per month



MAP A





MAP A2





MAP A3





MAP A4

Outlying Suburban