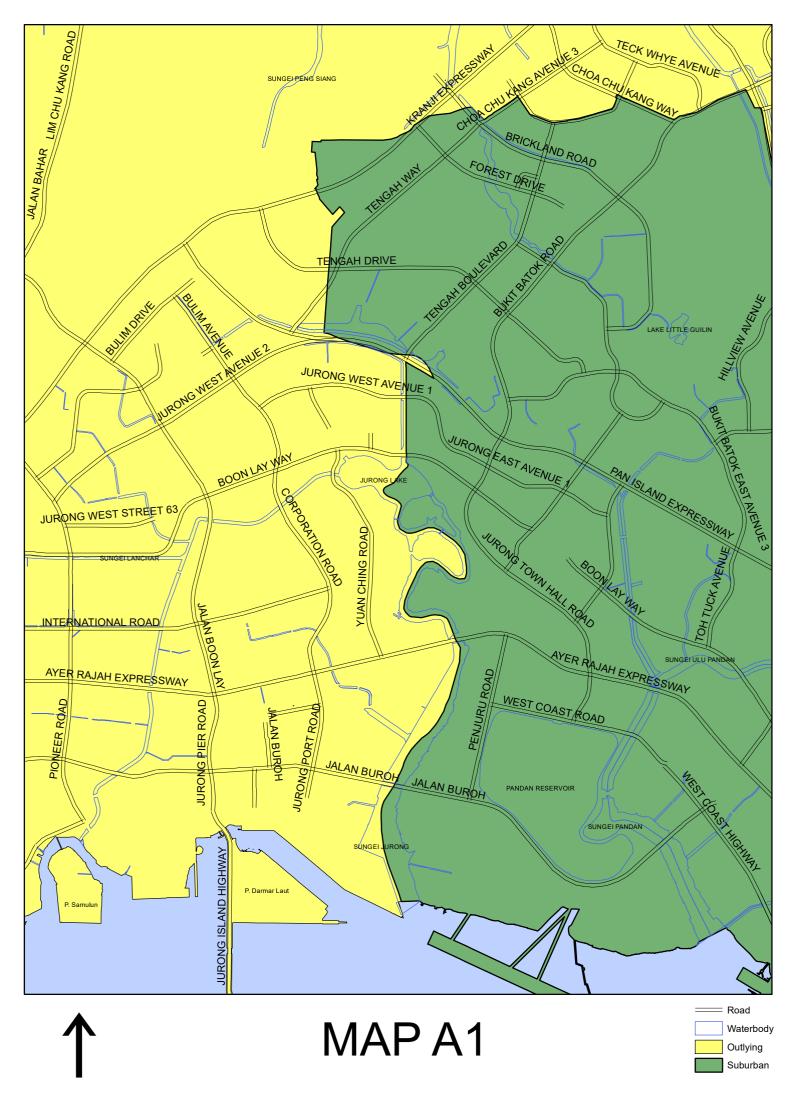

er day

Worksite to Support Construction Project Only Suburban 15,000 sqm 1,000 sqm 50 sqm

First 10,000 sqm : \$2.00 psm per month x 10,000 sqm = \$20,000 per month Balance 5,000 sqm : \$1.25 psm per month x 5,000 sqm = \$6,250 per month Base TOL fee for entire site : \$20,000 + \$6,250 = \$26,250 per month \$5.00 psm per month x 1,000 sqm = \$5,000 per month \$5.00 psm per month x 50 sqm = \$250 per month \$26,250 + \$5,000 + \$250 = \$31,500 per month \$31,500 + \$2,520 = \$34,020 per month

Car Parking Outlying 350 Lots

\$51.00 per lot per month x 100 lots = \$5,100 per month \$41.00 per lot per month x 200 lots = \$8,200 per month \$38.00 per lot per month x 50 lots = \$1,900 per month \$5,100 + \$8,200 + \$1,900 = \$15,200 per month \$15,200 + \$1,216 = \$16,416 per month



MAP A





MAP A2





MAP A3





MAP A4

Outlying Suburban