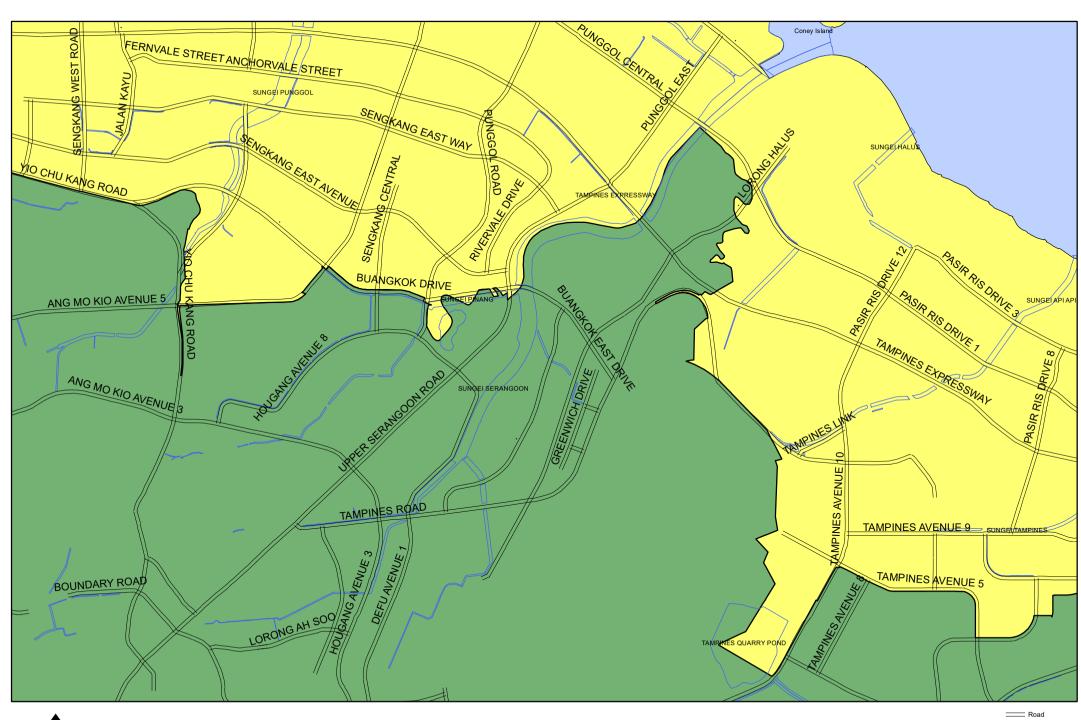

te to Support Construction Project Only Suburban 15,000 sqm 1,000 sqm 50 sqm

First 10,000 sqm : \$2.00 psm per month x 10,000 sqm = \$20,000 per month Balance 5,000 sqm : \$1.25 psm per month x 5,000 sqm = \$6,250 per month Base TOL fee for entire site : \$20,000 + \$6,250 = \$26,250 per month \$5.00 psm per month x 1,000 sqm = \$5,000 per month \$5.00 psm per month x 50 sqm = \$250 per month \$26,250 + \$5,000 + \$250 = \$31,500 per month \$31,500 + \$2,520 = \$34,020 per month

Car Parking Outlying 350 Lots

\$51.00 per lot per month x 100 lots = \$5,100 per month \$41.00 per lot per month x 200 lots = \$8,200 per month \$38.00 per lot per month x 50 lots = \$1,900 per month \$5,100 + \$8,200 + \$1,900 = \$15,200 per month \$15,200 + \$1,216 = \$16,416 per month



MAP A





MAP A2





MAP A3





MAP A4

Outlying Suburban